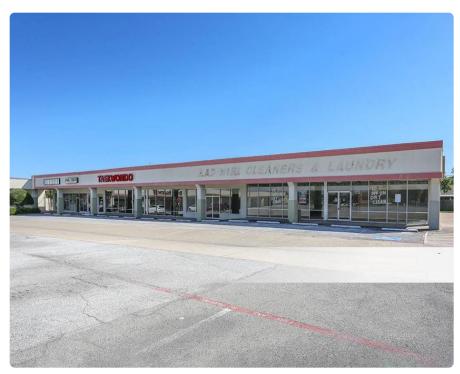

## Wheatland Plaza

526 East Wheatland Road, Duncanville, TX 75137 Retail Neighborhood Center 23,662 SF

For Lease

\$5.5 - \$7.5/SF/YR

**Property Size** 

89,812 SF

**Property Tenancy** 

**Multi-Tenant** 

Date Updated

Feb 21, 2022

**Property Type** 

Retail - Neighborhood Center

Lot Size

7.5 Acre

Year Built

1972